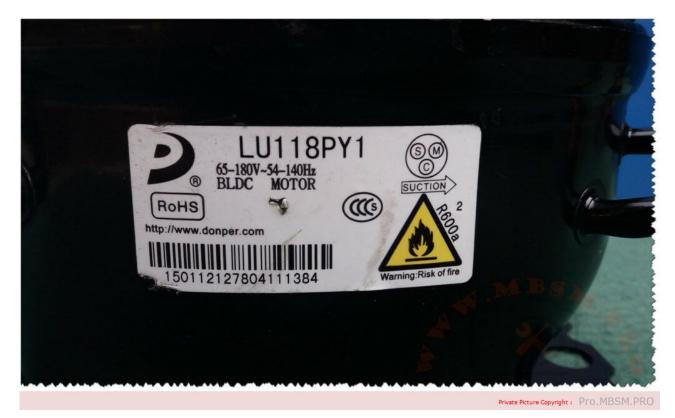

## ISR-20SS

Pro.mbsm.pro, FUJIDENZO INVERTER, REFRIGERATOR, ISR-20SS, 532L, Compressor, Donper, inverter, LU118PY1, 1/3 Hp, HISENSE, 700 L, 108/to/250 W, variable speed, blcd, 5.8 cm3, R 600a, 75G, 65-180v, 54-140Hz