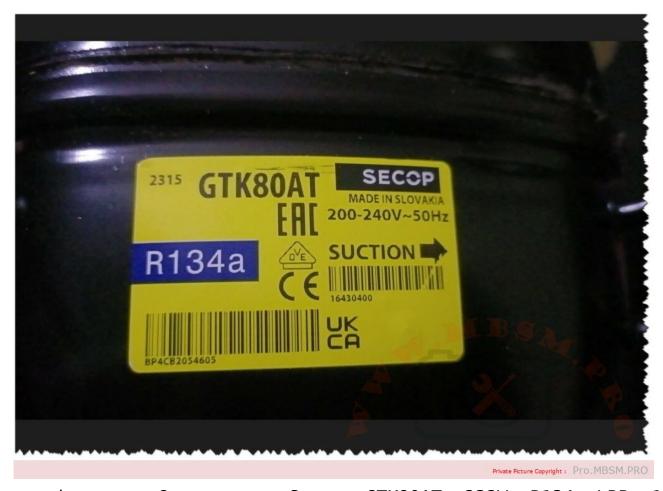

## GTK80AT

pro.mbsm.pro, Compressor, Secop, GTK80AT, 232W, R134, LBP, 1/3 hp, RSIR, 791 BTU