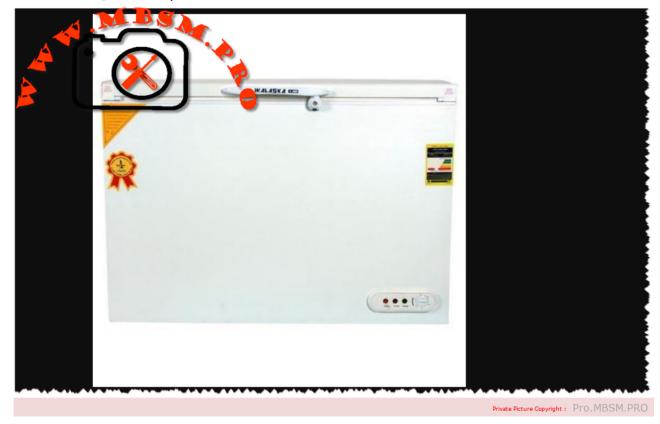

## CH400 freezer

written by Pro | 17 March 2024

Pro.mbsm.pro, Alaska, CH400, Chest, Defrost, Deep, Freezer, 377 Liter, Compressor, 1/4 hp, r134a, lbp, 200 w, 210 g, Gl90tg