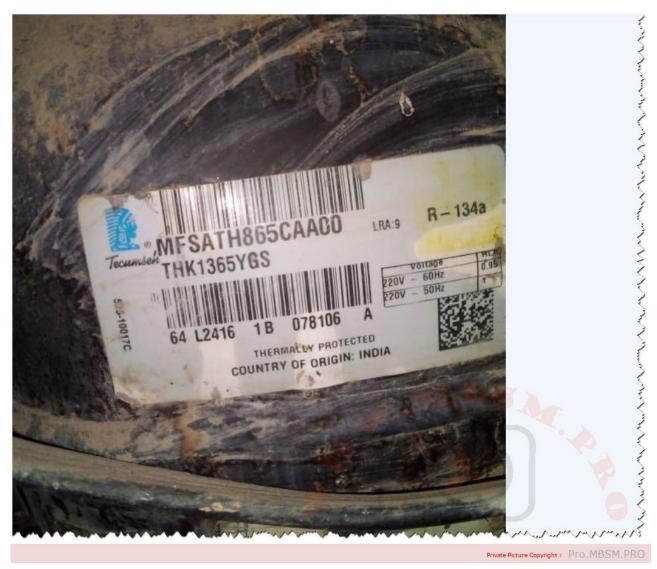

# **THG1365YS**

Pro.mbsm.pro, COMPRESSOR, THG 1365YS, THG1365YS, 1/5 HP, R134, 230/1/50, TECUMSEH EUROPE, lbp,160 w, 540 btu/h