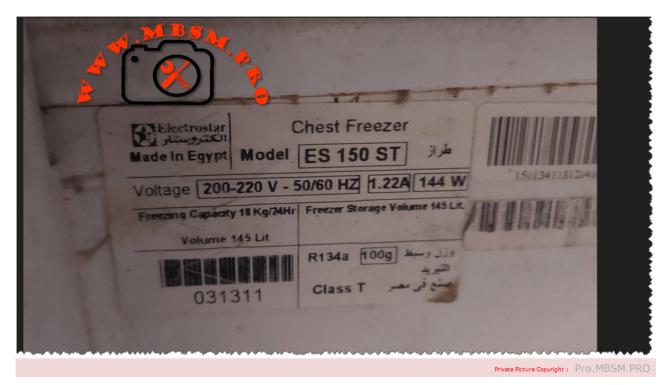

## **ES150ST**

pro.mbsm.pro, freezer, ES150ST, 150l, compressor, 144 w, 1/6 hp, lbp, r134a, 100 g, Gl60an