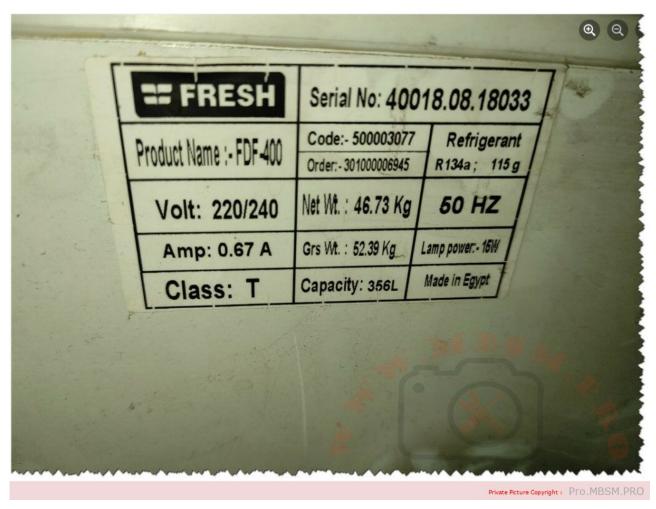

## **FDF-400**

pro.mbm.pro, Fresh, FDF-400, Defrost, Horizontal, Freezer, 334 Liter — Silver, Compressor, GFF86AA, 1/3H,P R134A, LBP, SIBÉRIE