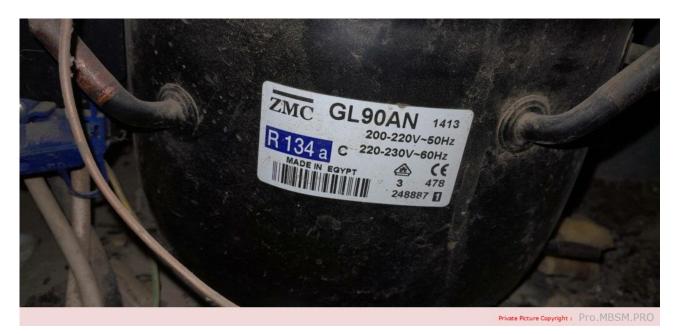

## **GL90AN**

Pro.mbsm.pro, Compressor, R134a, Cubigel, ZEM-ACC, GL90 AA , 1/4 hp++, R134A