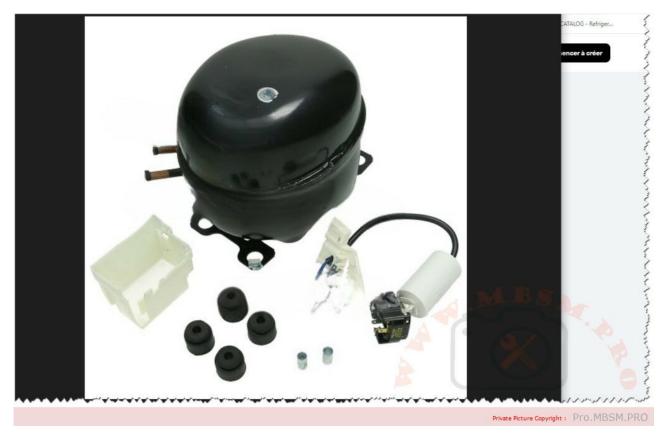

## CH400 freezer

written by Pro | 17 March 2024



Pro.mbsm.pro, Alaska, CH400, Chest, Defrost, Deep, Freezer, 377 Liter, Compressor, 1/4 hp, r134a, lbp, 200 w, 210 g, Gl90tg

## **ES150ST**



pro.mbsm.pro, freezer, ES150ST, 150l, compressor, 144 w, 1/6 hp, lbp, r134a, 100 g, Gl60an

## **ISR-20SS**



Pro.mbsm.pro, FUJIDENZO INVERTER, REFRIGERATOR, ISR-20SS, 532L, Compressor, Donper, inverter, LU118PY1, 1/3 Hp, HISENSE, 700 L, 108/to/250 W, variable speed, blcd, 5.8 cm3, R 600a, 75G, 65-180v, 54-140Hz

## Tee Compressor



Tee Compressor

# **THG1365YS**



Pro.mbsm.pro, COMPRESSOR, THG 1365YS, THG1365YS, 1/5 HP, R134, 230/1/50, TECUMSEH EUROPE, lbp,160 w, 540 btu/h

## **FDF-400**



pro.mbm.pro, Fresh, FDF-400, Defrost, Horizontal, Freezer, 334 Liter — Silver, Compressor, GFF86AA, 1/3H,P R134A, LBP, SIBÉRIE

#### **ZMC**



Pro.mbsm.pro,, compressor, ZMC, Misr, Compressor Manufacturing Co, all information, 1/4 hp, 1/5 hp, 1/6 hp, 1/7 hp, 1/8 hp, 1/10 hp, 1/3 hp, r600a, r134a, Condensing unit, hbp, mhbp, Recommendation Change compressor

## GTK80AT



pro.mbsm.pro, Compressor, Secop, GTK80AT, 232W, R134, LBP, 1/3 hp, RSIR, 791 BTU

## **GL90AN**



Pro.mbsm.pro, Compressor, R134a, Cubigel, ZEM-ACC, GL90 AA , 1/4 hp++, R134A