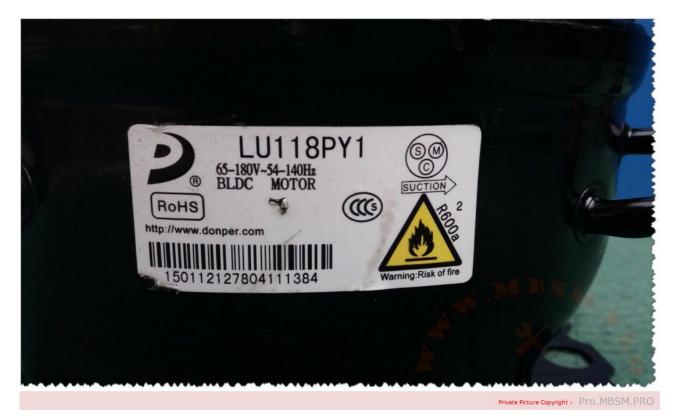

## **ISR-20SS**

Pro.mbsm.pro, FUJIDENZO INVERTER, REFRIGERATOR, ISR-20SS, 532L, Compressor, Donper, inverter, LU118PY1, 1/3 Hp, HISENSE, 700 L, 108/to/250 W, variable speed, blcd, 5.8 cm3, R 600a, 75G, 65-180v, 54-140Hz