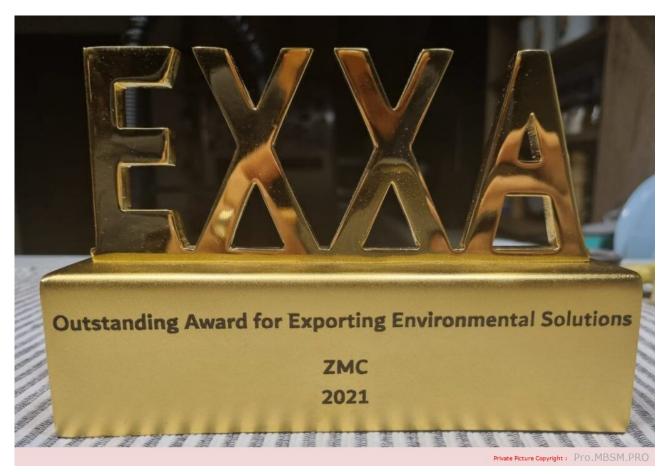

#### **ZMC**

Pro.mbsm.pro,, compressor, ZMC, Misr, Compressor Manufacturing Co, all information, 1/4 hp, 1/5 hp, 1/6 hp, 1/7 hp, 1/8 hp, 1/10 hp, 1/3 hp, r600a, r134a, Condensing unit, hbp, mhbp, Recommendation Change compressor