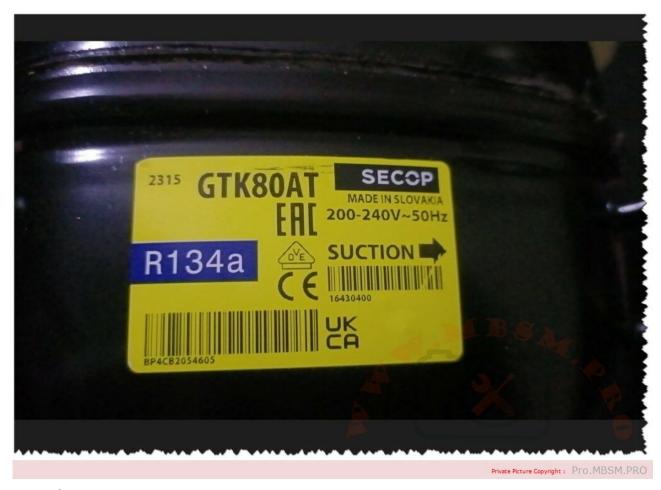

## GTK80AT

pro.mbsm.pro, Compressor, Secop, GTK80AT, 232W, R134, LBP, 1/3 hp, RSIR, 791 BTU