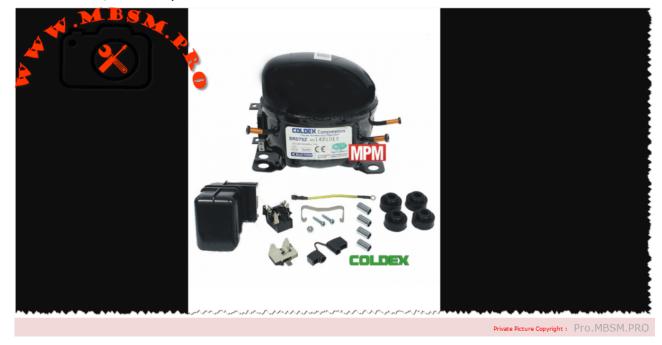

# **Compressors COLDEX**

written by Pro | 18 March 2024



Compressors COLDEX

# CH400 freezer



Pro.mbsm.pro, Alaska, CH400, Chest, Defrost, Deep, Freezer, 377 Liter, Compressor, 1/4 hp, r134a, lbp, 200 w, 210 g, Gl90tg

### **ES150ST**



pro.mbsm.pro, freezer, ES150ST, 150l, compressor, 144 w, 1/6 hp, lbp, r134a, 100 g, Gl60an

#### **ISR-20SS**



Pro.mbsm.pro, FUJIDENZO INVERTER, REFRIGERATOR, ISR-20SS, 532L, Compressor, Donper, inverter, LU118PY1, 1/3 Hp, HISENSE, 700 L, 108/to/250 W, variable speed, blcd, 5.8 cm3, R 600a, 75G, 65-180v, 54-140Hz

## Tee Compressor



Tee Compressor

# **THG1365YS**



Pro.mbsm.pro, COMPRESSOR, THG 1365YS, THG1365YS, 1/5 HP, R134, 230/1/50, TECUMSEH EUROPE, lbp,160 w, 540 btu/h

#### **FDF-400**



pro.mbm.pro, Fresh, FDF-400, Defrost, Horizontal, Freezer, 334 Liter — Silver, Compressor, GFF86AA, 1/3H,P R1