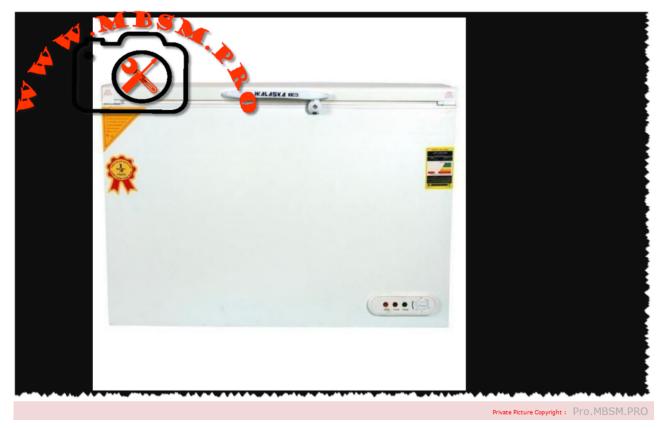

# CH400 freezer

Pro.mbsm.pro, Alaska, CH400, Chest, Defrost, Deep, Freezer, 377 Liter, Compressor, 1/4 hp, r134a, lbp, 200 w, 210 g, Gl90tg