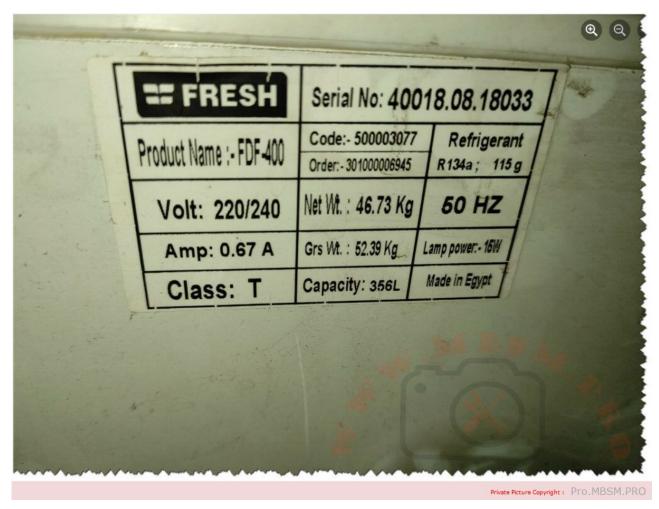

#### **FDF-400**

pro.mbm.pro, Fresh, FDF-400, Defrost, Horizontal, Freezer, 334 Liter — Silver, Compressor, GFF86AA, 1/3H,P R134A, LBP, SIBÉRIE