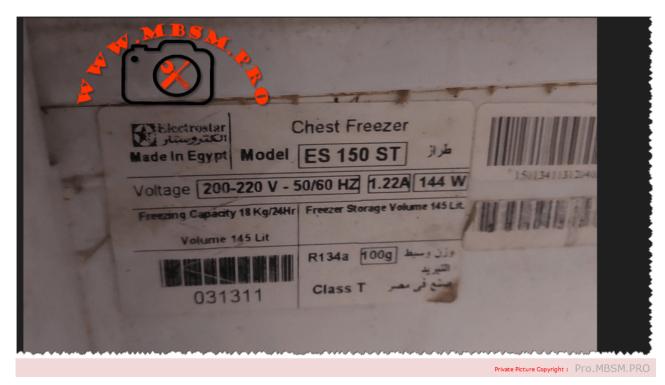

### **ES150ST**

pro.mbsm.pro, freezer, ES150ST, 150l, compressor, 144 w, 1/6 hp, lbp, r134a, 100 g, Gl60an