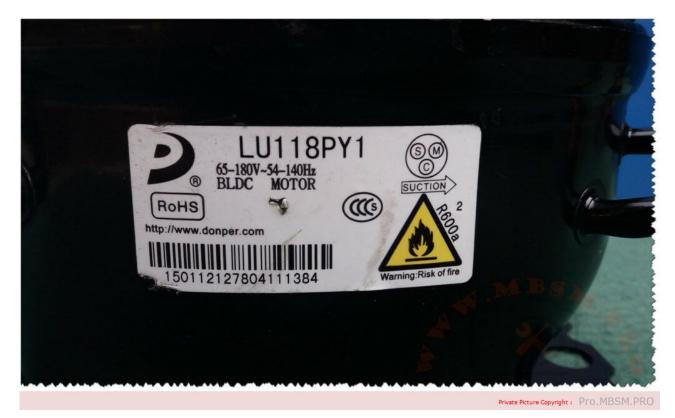

#### **ISR-20SS**

Pro.mbsm.pro, FUJIDENZO INVERTER, REFRIGERATOR, ISR-20SS, 532L, Compressor, Donper, inverter, LU118PY1, 1/3 Hp, HISENSE, 700 L, 108/to/250 W, variable speed, blcd, 5.8 cm3, R 600a, 75G, 65-180v, 54-140Hz