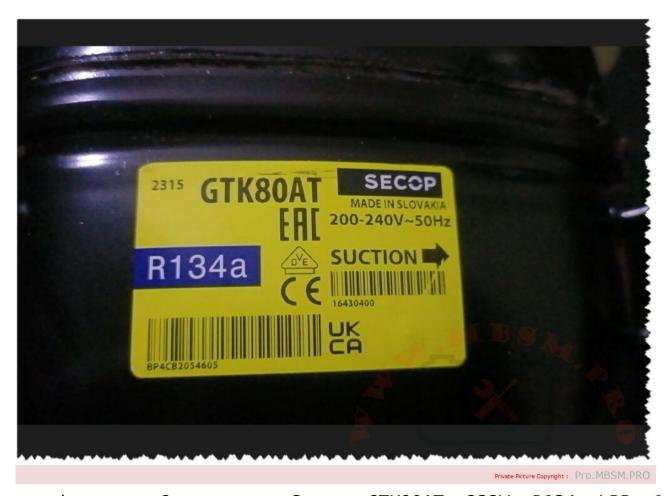

## GTK80AT

pro.mbsm.pro, Compressor, Secop, GTK80AT, 232W, R134, LBP, 1/3 hp, RSIR, 791 BTU