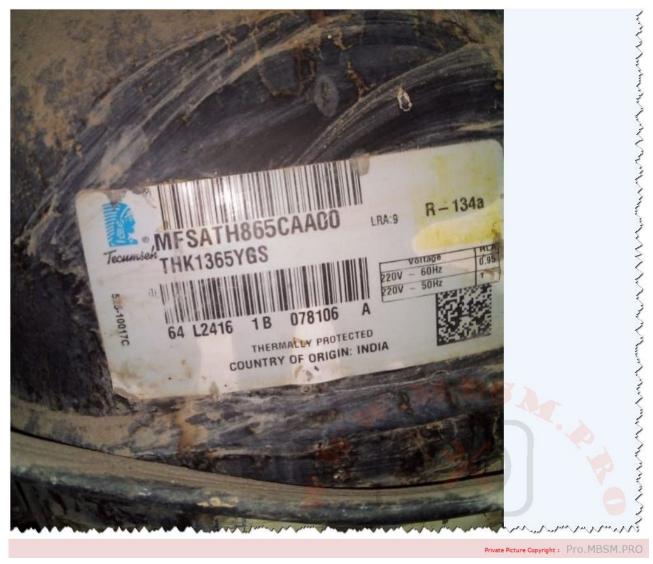

# **THG1365YS**

Pro.mbsm.pro, COMPRESSOR, THG 1365YS, THG1365YS, 1/5 HP, R134, 230/1/50, TECUMSEH EUROPE, lbp,160 w, 540 btu/h