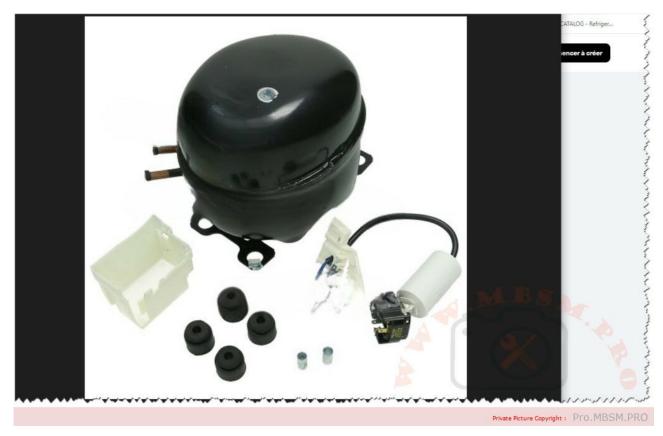

# **THG1365YS**

Pro.mbsm.pro, COMPRESSOR, THG 1365YS, THG1365YS, 1/5 HP, R134, 230/1/50, TECUMSEH EUROPE, lbp,160 w, 540 btu/h